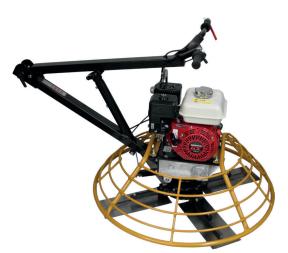

# POWER TROWELS 600/900/1200\_\_\_

The wide range of power trowels from Enar is perfect for all the users' needs thanks to their differing sizes.

These power trowels were designed to provide coverage across varying floor sizes. This means they are offered as 600mm and 1200mm as easy to use power trowels. They all have adjustable handles, a dead man's switch and control of the height of the trowels for varying surface levels.