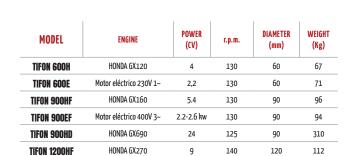

# POWER TROWELS 600/900/1200\_\_\_

The wide range of power trowels from Enar is perfect for all the users' needs thanks to their differing sizes.



These power trowels were designed to provide coverage across varying floor sizes. This means they are offered as 600mm and 1200mm as easy to use power trowels. They all have adjustable handles, a dead man's switch and control of the height of the trowels for varying surface levels.

# **TECHNICAL DATA**









## + Eye Bolt

#### For lifting and transportation.

Every power trowel from Enar comes with an eye bolt allowing the user to lift the machinery and also allowing for easier transport.



# + Adjustable Handles Height for each user.

With the adjustable handle each user can freely move with the product without the stress as the trowel is at the preferred height.



## + Dead Man's Switch Safety First.

The dead man's switch system is incorporated in each power trowel. This is the automatic disconnection of the power in the machine when the handle is released.



#### + Throttle

#### Comfortable to control.

Each machine has a throttle to control the acceleration of the power trowel which is comfortably placed on the handle of the power trowel.



# + Foldable Handle

Storage made