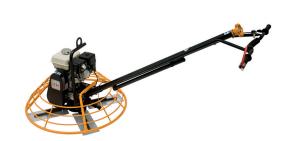

# POWER TROWELS 600/900/1200\_\_\_

The wide range of power trowels from Enar is perfect for all the users' needs thanks to their differing sizes.

These power trowels were designed to provide coverage across varying floor sizes. This means they are offered as 600mm and 1200mm as easy to use power trowels. They all have adjustable handles, a dead man's switch and control of the height of the trowels for varying surface levels.